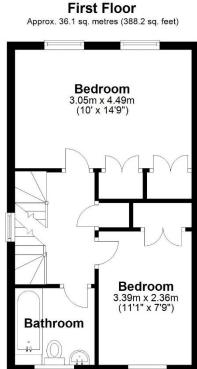

Spacious and excellent living accommodation overlooking woodland within a short drive to a wealth of new and old local shops, services and amenities. St. Marys primary school, Madeley Academy, medical centre and Tesco superstore are all nearby. Perfectly positioned for main road network. Comprising: Through hall, modern kitchen with integrated appliances, ground floor wc, lounge/dining room with French doors opening onto the rear enclosed garden area. Gas central heating and double glazing. First floor: Excellently sized bedroom with built in wardrobes, second bedroom of good size and family bathroom. Second floor: Main bedroom of excellent size with walk in wardrobe/store area and large shower room.