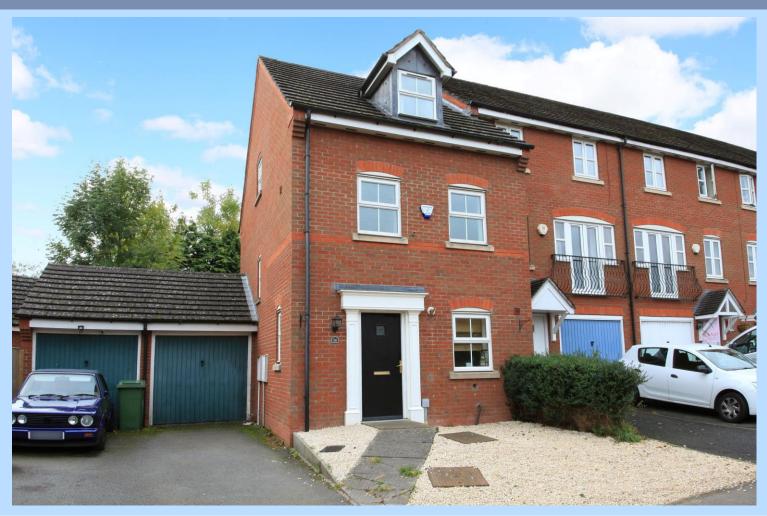

## THE ESTATE AGENT

44-46 market street, wellington, telford. shropshire. TF1 1DT

36 The Saplings, Madeley, Telford, Shropshire, TF7 5UJ

Offers in Excess of £200,000

Excellently sized Three Bedroom End of Terraced Property with driveway, garage and rear enclosed garden Providing approximately 117.6 sq metres (1265.7 sq feet ) of living space

Spacious and excellent living accommodation overlooking woodland within a short drive to a wealth of new and old local shops, services and amenities. St. Marys primary school, Madeley Academy, medical centre and Tesco superstore are all nearby. Perfectly positioned for main road network. Comprising: Through hall, modern kitchen with integrated appliances, ground floor wc, lounge/dining room with French doors opening onto the rear enclosed garden area. Gas central heating and double glazing. First floor: Excellently sized bedroom with built in wardrobes, second bedroom of good size and family bathroom. Second floor: Main bedroom of excellent size with walk in wardrobe/store area and large shower room.

Driveway, garage and decorative shale front area, rear enclosed garden with patio and lawn. No Upward Chain

Sales 01952 641111 email: harwood@harwoodestates.com

Lettings
01952 505505

Total area: approx. 117.6 sq. metres (1265.7 sq. feet)