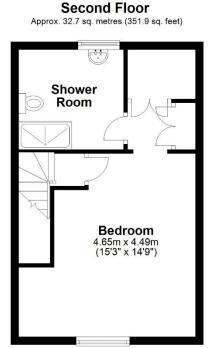

Spacious and excellent living accommodation overlooking woodland within a short drive to a wealth of new and old local shops, services and amenities. St. Marys primary school, Madeley Academy, medical centre and Tesco superstore are all nearby. Perfectly positioned for main road network. Comprising: Through hall, modern kitchen with integrated appliances, ground floor wc, lounge/dining room with French doors opening onto the rear enclosed garden area. Gas central heating and double glazing. First floor: Excellently sized bedroom with built in wardrobes, second bedroom of good size and family bathroom. Second floor: Main bedroom of excellent size with walk in wardrobe/store area and large shower room.