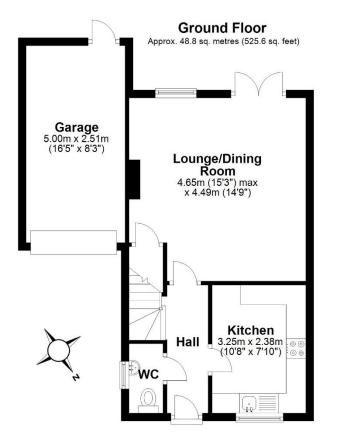

Spacious and excellent living accommodation overlooking woodland within a short drive to a wealth of new and old local shops, services and amenities. St. Marys primary school, Madeley Academy, medical centre and Tesco superstore are all nearby. Perfectly positioned for main road network. Comprising: Through hall, modern kitchen with integrated appliances, ground floor wc, lounge/dining room with French doors opening onto the rear enclosed garden area. Gas central heating and double glazing. First floor: Excellently sized bedroom with built in wardrobes, second bedroom of good size and family bathroom. Second floor: Main bedroom of excellent size with walk in wardrobe/store area and large shower room.

Driveway, garage and decorative shale front area, rear enclosed garden with patio and lawn. No Upward Chain

Sales 01952 641111 email: harwood@harwoodestates.com

Lettings
01952 505505

Total area: approx. 117.6 sq. metres (1265.7 sq. feet)